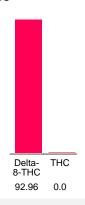

#### Cannabinoid Profile

### Cannabinoid Profile by HPLC

0.00%

Calculated THC Yield

0.00%

Calculated CBD Yield

| Cannabinoid          | % wt  | mg/g  |
|----------------------|-------|-------|
| Delta-8-THC          | 92.96 | 929.6 |
| THC                  | 0.0   | 0.0   |
| Total Cannabinoids   | 92.96 | 929.6 |
| Calculated THC Yield | 0.00  | 0.00  |
| Calculated CBD Yield | 0.00  | 0.00  |
|                      |       |       |