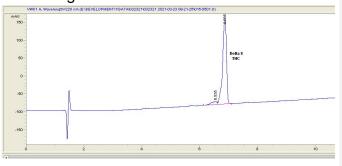

# **Marin Analytics**

## **Analysis Report**

### D8 Flight

info@d8flight.com 210-965- 2187

### Sample 260-032321-001

Delta 8 distilltate

Sample Submitted: 03-23-2021; Report Date: 03-23-2021

## Delta 8 distilltate

Distillate

#### Chromatogram



#### Cannabinoid Profile



### Cannabinoid Profile by HPLC

0.00%

Calculated THC Yield

0.00%

Calculated CBD Yield

| Cannabinoid          | % wt  | mg/g  |
|----------------------|-------|-------|
| Delta-8-THC          | 92.96 | 929.6 |
| THC                  | 0.0   | 0.0   |
| Total Cannabinoids   | 92.96 | 929.6 |
| Calculated THC Yield | 0.00  | 0.00  |
| Calculated CBD Yield | 0.00  | 0.00  |
|                      |       |       |

Calculated Maximum THC Yield = THC + 0.877 \* THCA Calculated Maximum CBD Yield = CBD + 0.877 \* CBDA

92.96%

**Total Cannabinoids** 

#### Marin Analytics, LLC

250 Bel Marin Keys Blvd, Suite D4 Novato, CA 94949

415-936-6477 / Support@MarinAnalytics.com

Sara Biancala

This sample has been tested by Marin Analytics, LLC using valid testing metho