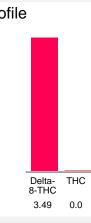

#### Cannabinoid Profile by HPLC

| Cannabinoid                                       | % wt | mg/ml | mg/unit |
|---------------------------------------------------|------|-------|---------|
| Delta-8-THC                                       | 3.49 | 32.81 | 991.16  |
| THC                                               | 0.0  | 0.0   | 0.0     |
| Total Cannabinoids                                | 3.49 | 32.8  | 991.2   |
| Calculated THC<br>Yield                           | 0.00 | 0.00  | 0.00    |
| Calculated CBD<br>Yield                           | 0.00 | 0.00  | 0.00    |
| Calculated Maximum THC Viold - THC + 0.977 * THCA |      |       |         |