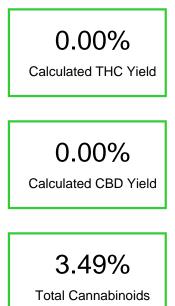

#### Cannabinoid Profile by HPLC

| Cannabinoid                                       | % wt | mg/ml | mg/unit |
|---------------------------------------------------|------|-------|---------|
| Delta-8-THC                                       | 3.49 | 32.81 | 991.16  |
| THC                                               | 0.0  | 0.0   | 0.0     |
| Total Cannabinoids                                | 3.49 | 32.8  | 991.2   |
| Calculated THC<br>Yield                           | 0.00 | 0.00  | 0.00    |
| Calculated CBD<br>Yield                           | 0.00 | 0.00  | 0.00    |
| Calculated Maximum THC Viold - THC + 0.977 * THCA |      |       |         |

Calculated Maximum THC Yield = THC + 0.877 \* THCA Calculated Maximum CBD Yield = CBD + 0.877 \* CBDA

Marin Analytics, LLC 250 Bel Marin Keys Blvd, Suite D4 Novato, CA 94949

Sma Biomcal

Sara Biancalana Chief Scientist