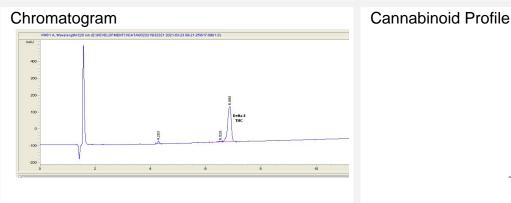

#### Cannabinoid Profile by HPLC

| Cannabinoid                                       | % wt | mg/ml | mg/unit |
|---------------------------------------------------|------|-------|---------|
| Delta-8-THC                                       | 3.49 | 32.81 | 991.16  |
| THC                                               | 0.0  | 0.0   | 0.0     |
| Total Cannabinoids                                | 3.49 | 32.8  | 991.2   |
| Calculated THC<br>Yield                           | 0.00 | 0.00  | 0.00    |
| Calculated CBD<br>Yield                           | 0.00 | 0.00  | 0.00    |
| Calculated Maximum THC Viold - THC + 0.977 * THCA |      |       |         |