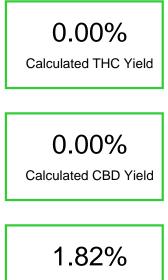

#### Cannabinoid Profile by HPLC

**Total Cannabinoids** 

Cannabinoid mg/unit % wt mg/ml Delta-8-THC 1.82 17.11 516.88 THC 0.0 0.0 0.0 **Total Cannabinoids** 516.9 1.82 17.1 **Calculated THC** 0.00 0.00 0.00 Yield Calculated CBD Yield 0.00 0.00 0.00 Calculated Maximum THC Yield = THC + 0.877 \* THCA