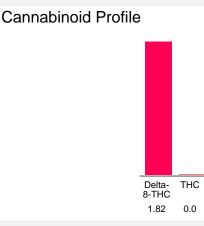

#### Cannabinoid Profile by HPLC

**Total Cannabinoids** 

Cannabinoid mg/unit % wt mg/ml Delta-8-THC 1.82 17.11 516.88 THC 0.0 0.0 0.0 **Total Cannabinoids** 516.9 1.82 17.1 **Calculated THC** 0.00 0.00 0.00 Yield Calculated CBD Yield 0.00 0.00 0.00 Calculated Maximum THC Yield = THC + 0.877 \* THCA