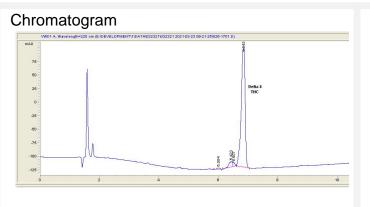

#### Cannabinoid Profile by HPLC

**Total Cannabinoids** 

Cannabinoid mg/unit % wt mg/ml Delta-8-THC 1.82 17.11 516.88 THC 0.0 0.0 0.0 **Total Cannabinoids** 516.9 1.82 17.1 **Calculated THC** 0.00 0.00 0.00 Yield Calculated CBD Yield 0.00 0.00 0.00 Calculated Maximum THC Yield = THC + 0.877 \* THCA