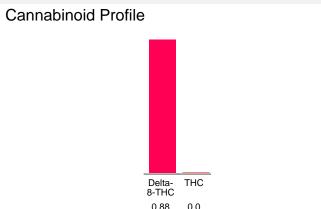

#### Cannabinoid Profile by HPLC

0.00%

Calculated THC Yield

0.00%

Calculated CBD Yield

| Cannabinoid                       | % wt             | mg/unit |
|-----------------------------------|------------------|---------|
| Delta-8-THC                       | 0.88             | 26.17   |
| THC                               | 0.0              | 0.0     |
| Total Cannabinoids                | 0.88             | 26.2    |
| Calculated THC Yield              | 0.00             | 0.00    |
| Calculated CBD Yield              | 0.00             | 0.00    |
| Calculated Maximum THC Yield = TH | C + 0 877 * THCA |         |