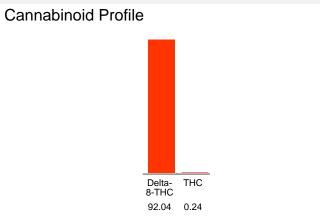

#### Cannabinoid Profile by HPLC

0.24%

Calculated THC Yield

0.00%

Calculated CBD Yield

| Cannabinoid                       | % wt             | mg/g  |
|-----------------------------------|------------------|-------|
| Delta-8-THC                       | 92.04            | 920.4 |
| THC                               | 0.24             | 2.4   |
| Total Cannabinoids                | 92.28            | 922.8 |
| Calculated THC Yield              | 0.24             | 2.40  |
| Calculated CBD Yield              | 0.00             | 0.00  |
| Calculated Maximum THC Yield = TH | C + 0.877 * THCA |       |