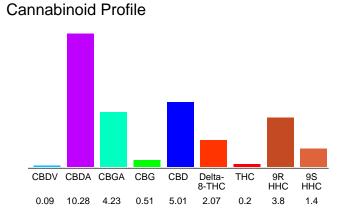

#### Cannabinoid Profile by HPLC

0.20%

Calculated THC Yield

14.03%

Calculated CBD Yield

27.59%

**Total Cannabinoids** 

| Cannabinoid                             | % wt  | mg/g   |
|-----------------------------------------|-------|--------|
| CBDV                                    | 0.09  | 0.9    |
| CBDA                                    | 10.28 | 102.8  |
| CBGA                                    | 4.23  | 42.3   |
| CBG                                     | 0.51  | 5.1    |
| CBD                                     | 5.01  | 50.1   |
| Delta-8-THC                             | 2.07  | 20.7   |
| THC                                     | 0.2   | 2.0    |
| 9R HHC                                  | 3.8   | 38.0   |
| 9S HHC                                  | 1.4   | 14.0   |
| Total Cannabinoids                      | 27.59 | 275.9  |
| Calculated THC Yield                    | 0.20  | 2.00   |
| Calculated CBD Yield                    | 14.03 | 140.26 |
| 0.1.1.1.1.1.1.1.1.1.1.1.1.1.1.1.1.1.1.1 |       |        |