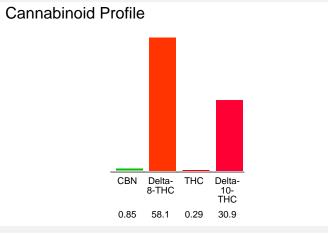

#### Cannabinoid Profile by HPLC

0.29%
Calculated THC Yield

0.00%
Calculated CBD Yield

90.14%

**Total Cannabinoids** 

Cannabinoid % wt mg/g CBN 0.85 8.5 Delta-8-THC 58.1 581.0 THC 0.29 2.9 Delta-10-THC 30.9 309.0 901.4 **Total Cannabinoids** 90.14 Calculated THC Yield 2.90 0.29 Calculated CBD Yield 0.00 0.00 Calculated Maximum THC Yield = THC + 0.877 \* THCA