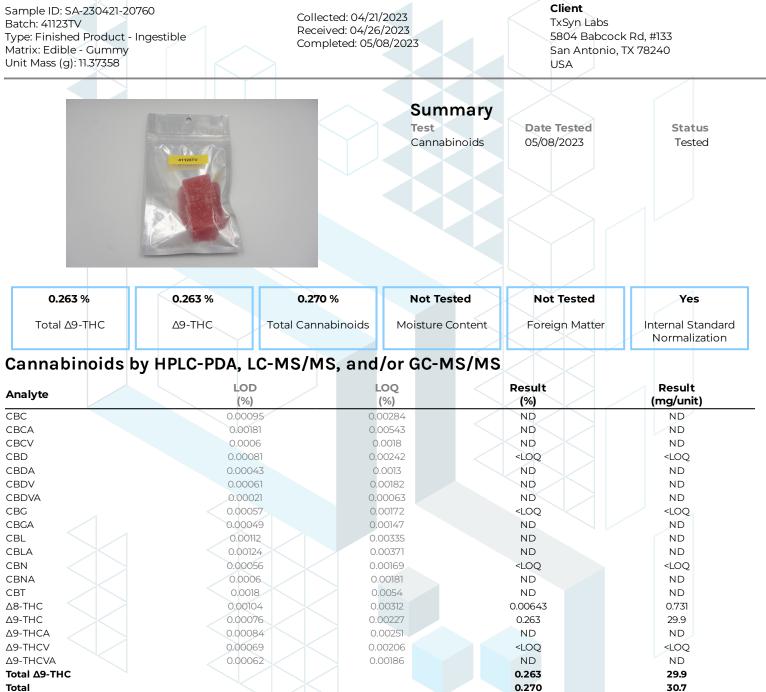

KCA Laboratories 232 North Plaza Drive Nicholasville, KY 40356

+1-833-KCA-LABS https://kcalabs.com KDA Lic.# P\_0058

1 of 1

kca

ND = Not Detected; NT = Not Tested; LOD = Limit of Detection; LOQ = Limit of Quantitation; RL = Reporting Limit;  $\Delta$  = Delta; Total  $\Delta$ 9-THC =  $\Delta$ 9-THCA \* 0.877 +  $\Delta$ 9-THC; Total CBD = CBDA \* 0.877 + CBD;