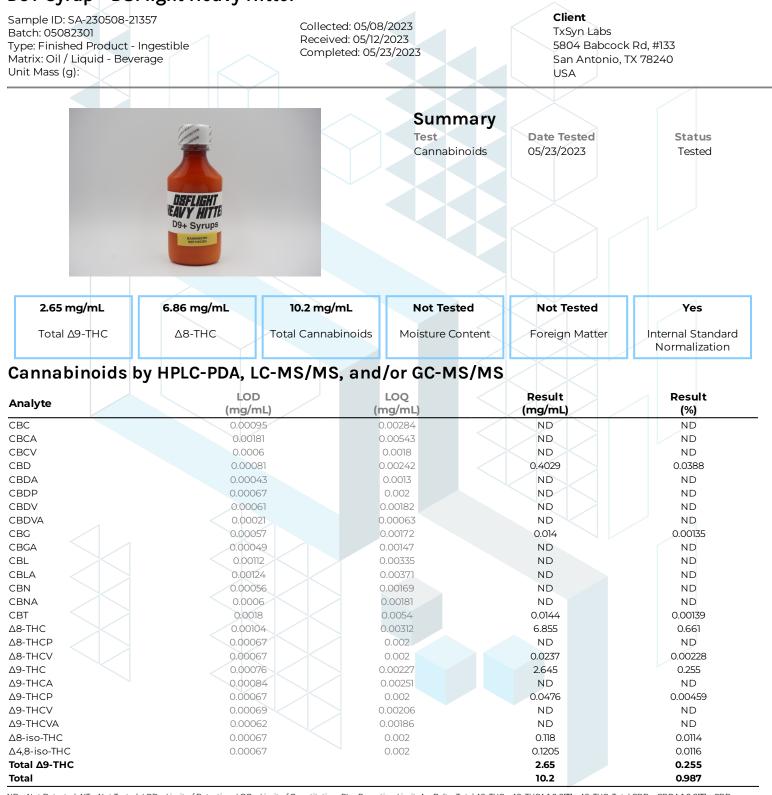

KCA Laboratories 232 North Plaza Drive Nicholasville, KY 40356

+1-833-KCA-LABS https://kcalabs.com KDA Lic.# P\_0058

1 of 1

## D9+ Syrup - D8Flight Heavy Hitter

kca



ND = Not Detected; NT = Not Tested; LOD = Limit of Detection; LOQ = Limit of Quantitation; RL = Reporting Limit;  $\Delta$  = Delta; Total  $\Delta$ 9-THC =  $\Delta$ 9-THCA \* 0.877 +  $\Delta$ 9-THC; Total CBD = CBDA \* 0.877 + CBD;

**Iac-MR** le Generated By: Ryan Bellone Tested By: Scott Caudill CCO ISO/IEC 17025:2017 Accredited Senior Scientist Accreditation #108651 Date: 05/23/2023 Date: 05/23/2023

This product or substance has been tested by KCA Laboratories using validated testing methodologies and an ISO/IEC 170252017 accredited quality system. Values reported relate only to the product or substance tested. The reported result is based on a sample weight. Unless otherwise stated, results of tests performed on all quality control samples met criteria for acceptance established