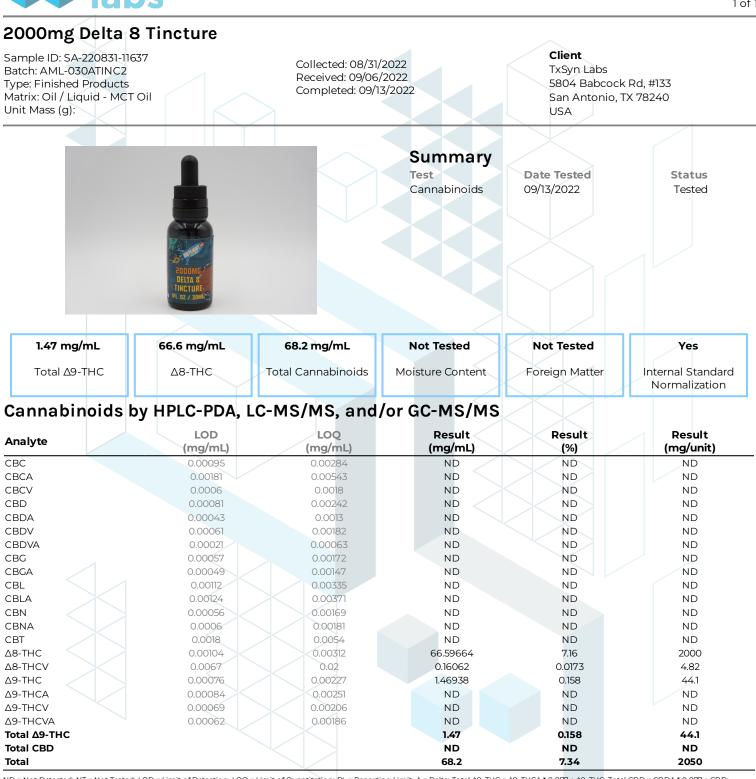

KCA Laboratories 232 North Plaza Drive Nicholasville, KY 40356

kca

+1-833-KCA-LABS https://kcalabs.com KDA Lic.# P\_0058

1 of 1



ND = Not Detected; NT = Not Tested; LOD = Limit of Detection; LOQ = Limit of Quantitation; RL = Reporting Limit;  $\Delta$  = Delta; Total  $\Delta$ 9-THC =  $\Delta$ 9-THCA \* 0.877 +  $\Delta$ 9-THC; Total CBD = CBDA \* 0.877 + CBD;

Generated By: Ryan Bellone Commercial Director Date: 09/13/2022

Tested By: Scott Caudill Senior Scientist Date: 09/13/2022



This product or substance has been tested by KCA Laboratories using validated testing methodologies and an ISO/IEC 170252017 accredited quality system. Values reported relate only to the product or substance tested. The reported result is based on a sample weight. Unless otherwise stated, results of tests performed on all quality control samples met criteria for acceptance established by KCA Laboratories. KCA Laboratories makes no